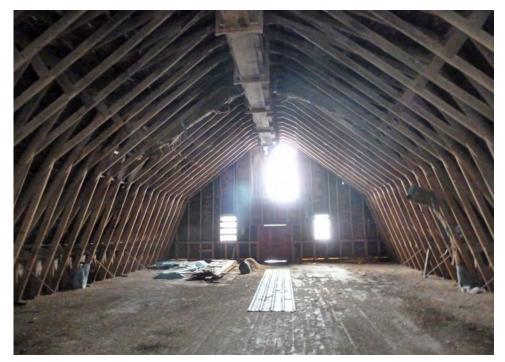

Camera facing south.

254 Mystic Road, North Stonington, CT

Record No. 3151

15



17. North eave-side and west gable-end of the north section of Barn I. Camera facing southeast. Note the partial banked basement.



18. West gable-end of the north section of Barn I. Camera facing east.

254 Mystic Road, North Stonington, CT

Record No. 3151

16



19. West gable-end of the north section and west eave-side of the south section of Barn I. Camera facing east.



20. South gable-end of the south section of Barn I and west dairy stable addition. Camera facing north.

254 Mystic Road, North Stonington, CT

Record No. 3151



21. Interior view of the cow stanchions in the first story of the north section of Barn I. Camera facing north. Note the use of steel beams to create a clear-span space.



22. Interior view of the south gable-end of the south section of the loft of Barn I. Camera facing south. Note the typical scissor truss framing using sawn dimension lumber.

17

254 Mystic Road, North Stonington, CT

Record No. 3151



23. Interior view of the west gable-end of the north section of the loft of Barn I. Camera facing west.



24. Interior view of the hay carrier track in the loft of Barn I. Note the ridge-board where the rafters meet. Camera facing north.