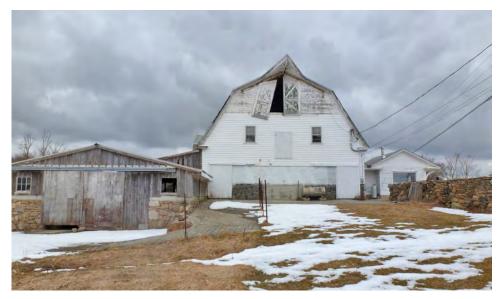

Found on the west gable-end of the north section of Barn I is a banked basement with a pair of door openings with remnants of a hooded track for exterior-hung sliding doors. Near the south corner are two leaves of an exterior-hung sliding door with eight-pane windows set within. This area may have been used to collect manure from the main stable level directly overhead. Above, on the main level of the barn, is a series of eight window openings, some are now boarded. In the upper level of the barn are two six-over-six double-hung windows, and found in the gable attic is a window opening that is now boarded.

#### Historical background:

Since the late 17<sup>th</sup> century, the property was owned by Thomas Wheeler, who was born in England. He came to America in 1635 and settled in Lynn, Massachusetts with his wife Mary. Together, they had three children: Isaac, Elizabeth, and Sarah. In 1667, at the age of 65, Thomas Wheeler sold his businesses and land in Massachusetts and moved to Stonington, Connecticut. With the help of his son, Isaac, in 1673, he built a homestead on what is now Mystic Road. At the time, he owned almost 4,000 acres of land in Stonington, including what is now 254 Mystic Road.