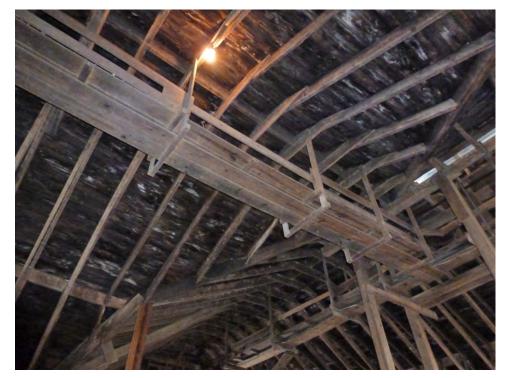

16



19. West gable-end of the north section and west eave-side of the south section of Barn I. Camera facing east.



20. South gable-end of the south section of Barn I and west dairy stable addition. Camera facing north.

254 Mystic Road, North Stonington, CT

Record No. 3151



21. Interior view of the cow stanchions in the first story of the north section of Barn I. Camera facing north. Note the use of steel beams to create a clear-span space.



22. Interior view of the south gable-end of the south section of the loft of Barn I. Camera facing south. Note the typical scissor truss framing using sawn dimension lumber.

17

254 Mystic Road, North Stonington, CT

Record No. 3151



23. Interior view of the west gable-end of the north section of the loft of Barn I. Camera facing west.



24. Interior view of the hay carrier track in the loft of Barn I. Note the ridge-board where the rafters meet. Camera facing north.