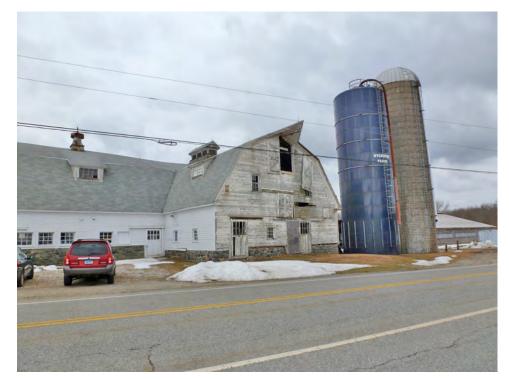

Found on the west gable-end of the north section of Barn I is a banked basement with a pair of door openings with remnants of a hooded track for exterior-hung sliding doors. Near the south corner are two leaves of an exterior-hung sliding door with eight-pane windows set within. This area may have been used to collect manure from the main stable level directly overhead. Above, on the main level of the barn, is a series of eight window openings, some are now boarded. In the upper level of the barn are two six-over-six double-hung windows, and found in the gable attic is a window opening that is now boarded.