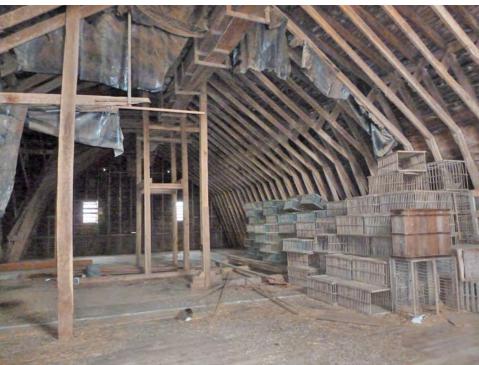

of the north section of Barn I. Camera facing east.

254 Mystic Road, North Stonington, CT

Record No. 3151

16



19. West gable-end of the north section and west eave-side of the south section of Barn I. Camera facing east.



20. South gable-end of the south section of Barn I and west dairy stable addition. Camera facing north.

254 Mystic Road, North Stonington, CT

Record No. 3151



21. Interior view of the cow stanchions in the first story of the north section of Barn I. Camera facing north. Note the use of steel beams to create a clear-span space.



22. Interior view of the south gable-end of the south section of the loft of Barn I. Camera facing south. Note the typical scissor truss framing using sawn dimension lumber.

17

254 Mystic Road, North Stonington, CT

Record No. 3151



23. Interior view of the west gable-end of the north section of the loft of Barn I. Camera facing west.



24. Interior view of the hay carrier track in the loft of Barn I. Note the ridge-board where the rafters meet. Camera facing north.