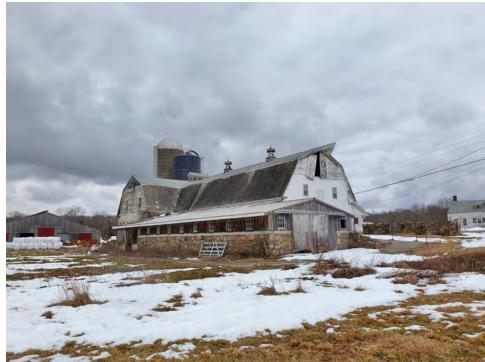

Found on the west gable-end of the north section of Barn I is a banked basement with a pair of door openings with remnants of a hooded track for exterior-hung sliding doors. Near the south corner are two leaves of an exterior-hung sliding door with eight-pane windows set within. This area may have been used to collect manure from the main stable level directly overhead. Above, on the main level of the barn, is a series of eight window openings, some are now boarded. In the upper level of the barn are two six-over-six double-hung windows, and found in the gable attic is a window opening that is now boarded.