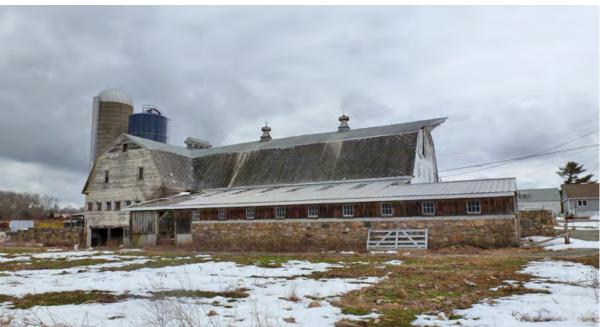

Found on the west gable-end of the north section of Barn I is a banked basement with a pair of door openings with remnants of a hooded track for exterior-hung sliding doors. Near the south corner are two leaves of an exterior-hung sliding door with eight-pane windows set within. This area may have been used to collect manure from the main stable level directly overhead. Above, on the main level of the barn, is a series of eight window openings, some are now boarded. In the upper level of the barn are two six-over-six double-hung windows, and found in the gable attic is a window opening that is now boarded.

#### Historical background:

Since the late 17<sup>th</sup> century, the property was owned by Thomas Wheeler, who was born in England. He came to America in 1635 and settled in Lynn, Massachusetts with his wife Mary. Together, they had three children: Isaac, Elizabeth, and Sarah. In 1667, at the age of 65, Thomas Wheeler sold his businesses and land in Massachusetts and moved to Stonington, Connecticut. With the help of his son, Isaac, in 1673, he built a homestead on what is now Mystic Road. At the time, he owned almost 4,000 acres of land in Stonington, including what is now 254 Mystic Road.