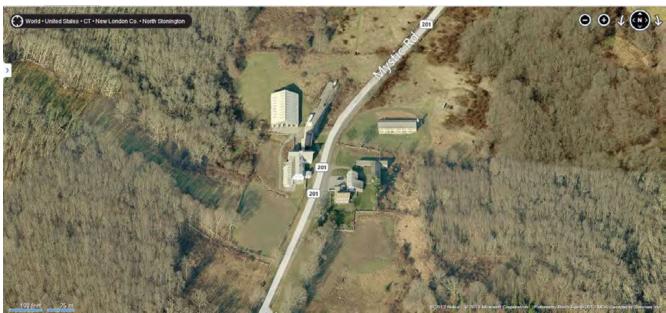

org/history</u>.
- Stone, George H., Cracker Barrel Chronicles II: A Connecticut Yankee Storekeeper Views Village Life in North Stonington, North Stonington Historical Society, North Stonington, Connecticut, 1986.

U.S. Federal Census, accessed at http://persi.heritagequestonline.com/hqoweb/library/do/census/search/basic

Visser, Thomas D., Field Guide to New England Barns & Farm Buildings, University Press of New England, 1997.

254 Mystic Road, North Stonington, CT

Record No. 3151



 Location map of 254 Mystic Road, North Stonington, CT – from http://maps.google.com – accessed 3/20/2013.



2. Parcel map of 254 Mystic Road, North Stonington, CT - from <u>http://www.northstoningtongis.com/ags\_map/</u> - accessed 3/20/2013.

7

254 Mystic Road, North Stonington, CT

Record No. 3151

8



3. South view – aerial "bird's-eye" view map of 254 Mystic Road, North Stonington, CT – from <u>http://www.bing.com/maps - accessed 3/20/2013</u>.



4. Site map of 254 Mystic Road, North Stonington, CT – from <u>http://maps.google.com</u> – accessed 3/20/2013.

254 Mystic Road, North Stonington, CT

Record No. 3151

9



5. Southwest context view of Barn II (on the left), Barn I (in the middle) with its added west dairy stable wing, and a corner of Barn III (on the right). Camera facing northeast.



6. East context view of Barn I and the Silos I (right) and II. Camera facing west.

254 Mystic Road, North Stonington, CT

Record No. 3151

10



7. West view of Barn I (on the left) and the house (in the distance behind Barn I). Camera facing east.



8. West context view of Barn III (on t