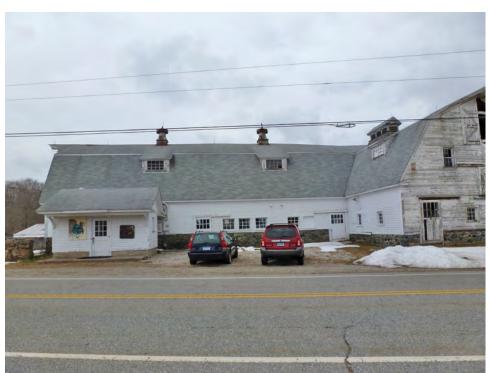

Found on the west gable-end of the north section of Barn I is a banked basement with a pair of door openings with remnants of a hooded track for exterior-hung sliding doors. Near the south corner are two leaves of an exterior-hung sliding door with eight-pane windows set within. This area may have been used to collect manure from the main stable level directly overhead. Above, on the main level of the barn, is a series of eight window openings, some are now boarded. In the upper level of the barn are two six-over-six double-hung windows, and found in the gable attic is a window opening that is now boarded.