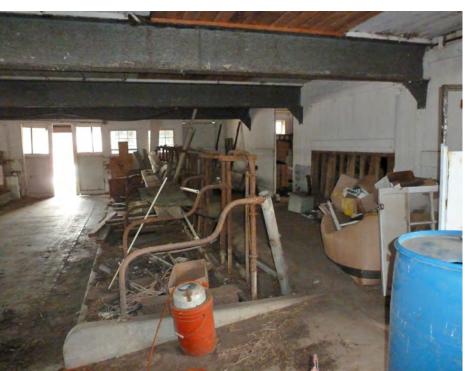

ord No. 3151

14



15. North eave-side of the north section of Barn I and Silos. Camera facing south.



16. Close up of the north eave-side of the north section of Barn I. Camera facing south.

254 Mystic Road, North Stonington, CT

Record No. 3151

15



17. North eave-side and west gable-end of the north section of Barn I. Camera facing southeast. Note the partial banked basement.



18. West gable-end of the north section of Barn I. Camera facing east.

254 Mystic Road, North Stonington, CT

Record No. 3151

16



19. West gable-end of the north section and west eave-side of the south section of Barn I. Camera facing east.



20. South gable-end of the south section of Barn I and west dairy stable addition. Camera facing north.

254 Mystic Road, North Stonington, CT

Record No. 3151



21. Interior view of the cow stanchions in the first story of the north section of Barn I. Camera facing north. Note the use of steel beams to create a clear-span space.



22. Interior view of the south gable-end of the south section of the loft of Barn I. Camera facing south. Note the typical scissor truss framing using sawn dimension lumber.

17

254 Mystic Road, North Stonington, CT

Record No. 3151



23. Interior view of the west gable-end of the north section of the loft of Barn I. Camera facing west.



24. Interior view of the hay carrier track in the loft of Barn I. Note the ridge-board where the rafters meet. Camera facing north.