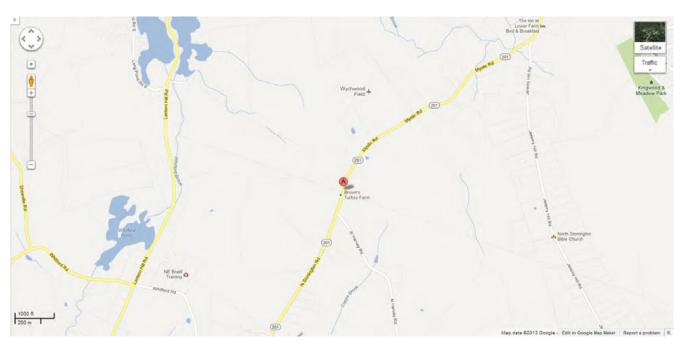

Hartford, Connecticut, 1906.
- Lutke, Jennifer M., North Stonington Village: Ensuring a Sense of Place, University of Rhode Island, Rhode Island, 1998.
- Sexton, James, PhD; Survey Narrative of the Connecticut Barn, Connecticut Trust for Historic Preservation, Hamden, CT, 2005, <u>http://www.connecticutbarns.org/history</u>.
- Stone, George H., Cracker Barrel Chronicles II: A Connecticut Yankee Storekeeper Views Village Life in North Stonington, North Stonington Historical Society, North Stonington, Connecticut, 1986.

U.S. Federal Census, accessed at http://persi.heritagequestonline.com/hqoweb/library/do/census/search/basic

Visser, Thomas D., Field Guide to New England Barns & Farm Buildings, University Press of New England, 1997.

254 Mystic Road, North Stonington, CT

Record No. 3151



 Location map of 254 Mystic Road, North Stonington, CT – from http://maps.google.com – accessed 3/20/2013.



2. Parcel map of 254 Mystic Road, North Stonington, CT - from <u>http://www.northstoningtongis.com/ags\_map/</u> - accessed 3/20/2013.

7

254 Mystic Road, North Stonington, CT

Record No. 3151

8



3. South view – aerial "bird's-eye" view map of 254 Mystic Road, North Stonington, CT – from <u>http://www.bing.com/maps - accessed 3/20/2013</u>.



4. Site map of 254 Mystic Road, North Stonington, CT – from <u>http://maps.google.com</u> – accessed 3/20/2013.

254 Mystic Road, North Stonington, CT

Record No. 3151

9



5. Southwest context view of Barn II (on the left), Barn I (in the middle) with its added west dairy stable wing, and a corner of Barn III (on the right). Camera fa