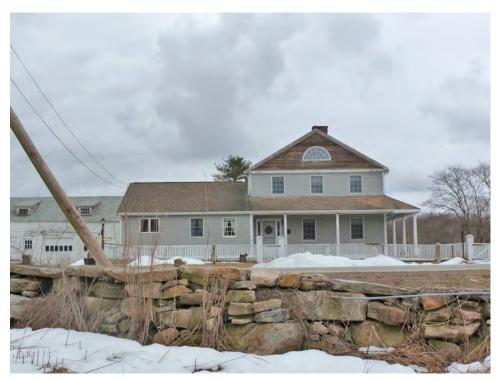

tic Road, North Stonington, CT

Record No. 3151

9



5. Southwest context view of Barn II (on the left), Barn I (in the middle) with its added west dairy stable wing, and a corner of Barn III (on the right). Camera facing northeast.



6. East context view of Barn I and the Silos I (right) and II. Camera facing west.

254 Mystic Road, North Stonington, CT

Record No. 3151

10



7. West view of Barn I (on the left) and the house (in the distance behind Barn I). Camera facing east.



8. West context view of Barn III (on the left) and the house (on the right). Camera facing east.

254 Mystic Road, North Stonington, CT

Record No. 3151



9. Southwest context view of the Poultry house (on the left), Barn IV (in the middle), and a corner of Barn III (on the right). Camera facing northeast.



10. West side of the house. Note the stone walls on the west side of the road, along the east boundary of the property. Camera facing east.

254 Mystic Road, North Stonington, CT

Record No. 3151



11. East eave-side of the south section of Barn I. Camera facing west.



12. South eave-side and east gable-end of the north section of Barn I. Camera facing northwest.

254 Mystic Road, North Stonington, CT

Record No. 3151



13. East eave-side of the south section and east gable-end of the north section of Barn I. Camera facing west.



14. East eave-side of the south section, and east gable-end and north eave-side of the north section of Barn I. Camera facing southwest.

13

254 Mystic Road, North Stonington, CT

Record No. 3151

14



15. North eave-side of the north section of Barn I a