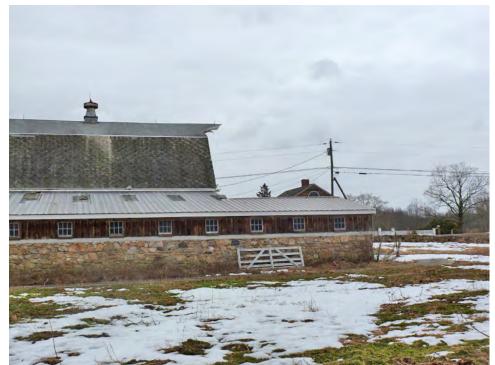

Found on the west gable-end of the north section of Barn I is a banked basement with a pair of door openings with remnants of a hooded track for exterior-hung sliding doors. Near the south corner are two leaves of an exterior-hung sliding door with eight-pane windows set within. This area may have been used to collect manure from the main stable level directly overhead. Above, on the main level of the barn, is a series of eight window openings, some are now boarded. In the upper level of the barn are two six-over-six double-hung windows, and found in the gable attic is a window opening that is now boarded.