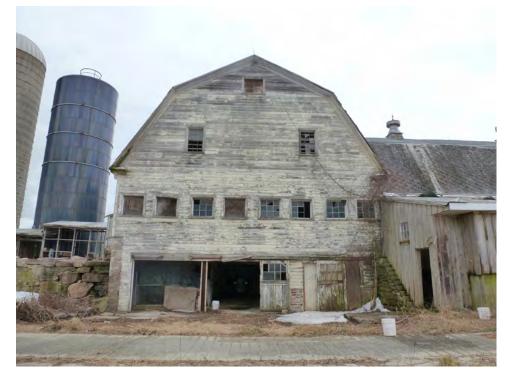

Found on the west gable-end of the north section of Barn I is a banked basement with a pair of door openings with remnants of a hooded track for exterior-hung sliding doors. Near the south corner are two leaves of an exterior-hung sliding door with eight-pane windows set within. This area may have been used to collect manure from the main stable level directly overhead. Above, on the main level of the barn, is a series of eight window openings, some are now boarded. In the upper level of the barn are two six-over-six double-hung windows, and found in the gable attic is a window opening that is now boarded.

#### Historical background:

Since the late 17<sup>th</sup> century, the property was owned by Thomas Wheeler, who was born in England. He came to America in 1635 and settled in Lynn, Massachusetts with his wife Mary. Together, they had three children: Isaac, Elizabeth, and Sarah. In 1667, at the age of 65, Thomas Wheeler sold his businesses and land in Massachusetts and moved to Stonington, Connecticut. With the help of his son, Isaac, in 1673, he built a homestead on what is now Mystic Road. At the time, he owned almost 4,000 acres of land in Stonington, including what is now 254 Mystic Road.