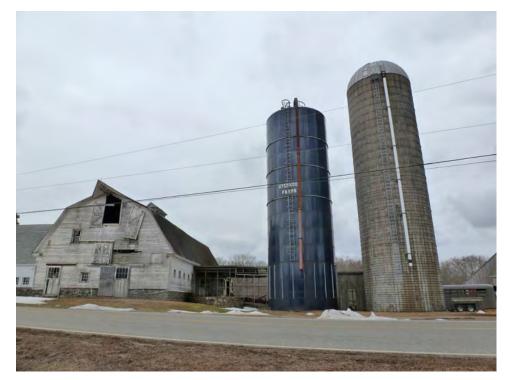

Found on the west gable-end of the north section of Barn I is a banked basement with a pair of door openings with remnants of a hooded track for exterior-hung sliding doors. Near the south corner are two leaves of an exterior-hung sliding door with eight-pane windows set within. This area may have been used to collect manure from the main stable level directly overhead. Above, on the main level of the barn, is a series of eight window openings, some are now boarded. In the upper level of the barn are two six-over-six double-hung windows, and found in the gable attic is a window opening that is now boarded.