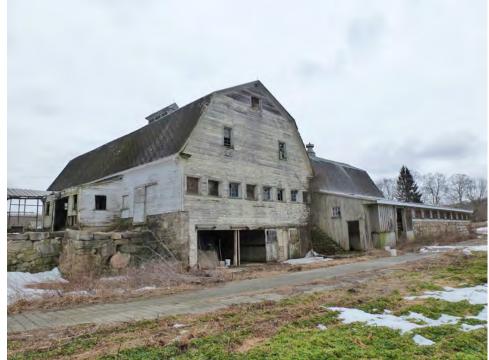

Found on the west gable-end of the north section of Barn I is a banked basement with a pair of door openings with remnants of a hooded track for exterior-hung sliding doors. Near the south corner are two leaves of an exterior-hung sliding door with eight-pane windows set within. This area may have been used to collect manure from the main stable level directly overhead. Above, on the main level of the barn, is a series of eight window openings, some are now boarded. In the upper level of the barn are two six-over-six double-hung windows, and found in the gable attic is a window opening that is now boarded.

#### Historical background:

Since the late 17<sup>th</sup> century, the property was owned by Thomas Wheeler, who was born in England. He came to America in 1635 and settled in Lynn, Massachusetts with his wife Mary. Together, they had three children: Isaac, Elizabeth, and Sarah. In 1667, at the age of 65, Thomas Wheeler sold his businesses and land in Massachusetts and moved to Stonington, Connecticut. With the help of his son, Isaac, in 1673, he built a homestead on what is now Mystic Road. At the time, he owned almost 4,000 acres of land in Stonington, including what is now 254 Mystic Road.