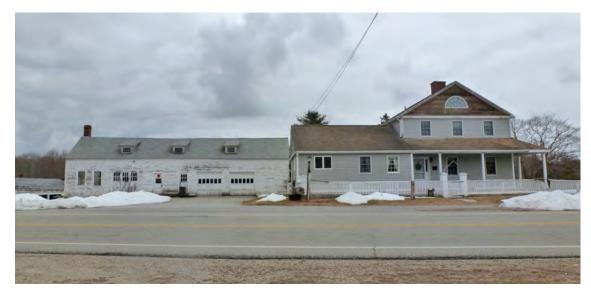

Found on the west gable-end of the north section of Barn I is a banked basement with a pair of door openings with remnants of a hooded track for exterior-hung sliding doors. Near the south corner are two leaves of an exterior-hung sliding door with eight-pane windows set within. This area may have been used to collect manure from the main stable level directly overhead. Above, on the main level of the barn, is a series of eight window openings, some are now boarded. In the upper level of the barn are two six-over-six double-hung windows, and found in the gable attic is a window opening that is now boarded.