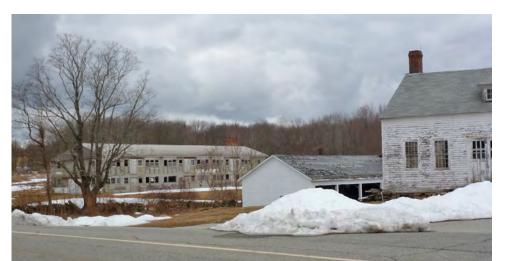

m/maps - accessed 3/20/2013</u>.



4. Site map of 254 Mystic Road, North Stonington, CT – from <u>http://maps.google.com</u> – accessed 3/20/2013.

254 Mystic Road, North Stonington, CT

Record No. 3151

9



5. Southwest context view of Barn II (on the left), Barn I (in the middle) with its added west dairy stable wing, and a corner of Barn III (on the right). Camera facing northeast.



6. East context view of Barn I and the Silos I (right) and II. Camera facing west.

254 Mystic Road, North Stonington, CT

Record No. 3151

10



7. West view of Barn I (on the left) and the house (in the distance behind Barn I). Camera facing east.



8. West context view of Barn III (on the left) and the house (on the right). Camera facing east.

254 Mystic Road, North Stonington, CT

Record No. 3151



9. Southwest context view of the Poultry house (on the left), Barn IV (in the middle), and a corner of Barn III (on the right). Camera facing northeast.



10. West side of the house. Note the stone walls on the west side of the road, along the east boundary of the property. Camera facing east.

254 Mystic Road, North Stonington, CT

Record No. 3151



11. East eave-side of the south section of Barn I. Camera facing west.



12. South eave-side and east gable-end of the north section of Barn I. Camera facing northwest.

254 Mystic Road, North Stonington, CT

Record No. 3151



13. East eave-side of the south section and east gable-end of the north section of Barn I. Camera facing west.



14. East eave-side of the south section, and east gable-end and north eave-side of the north section