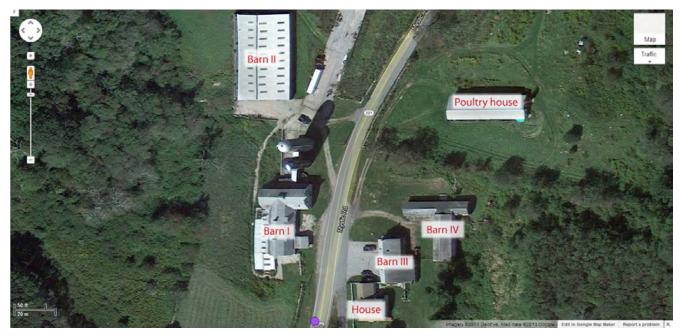

• Other notable features of building or site (Interior and/ or Exterior):

The grade inclines towards the north, and a mortared fieldstone retaining wall extends off the west corner of the north eave-side of the north block of Barn I. An exterior-hung sliding door and a window, now boarded, are near the west corner of the north eave-side. To the east is a pair of interior-hung sliding doors flanked by two windows. To the north of this, an open air shed-roof addition with a metal roof extends to the north. Five hopper windows are near the east corner of this side.